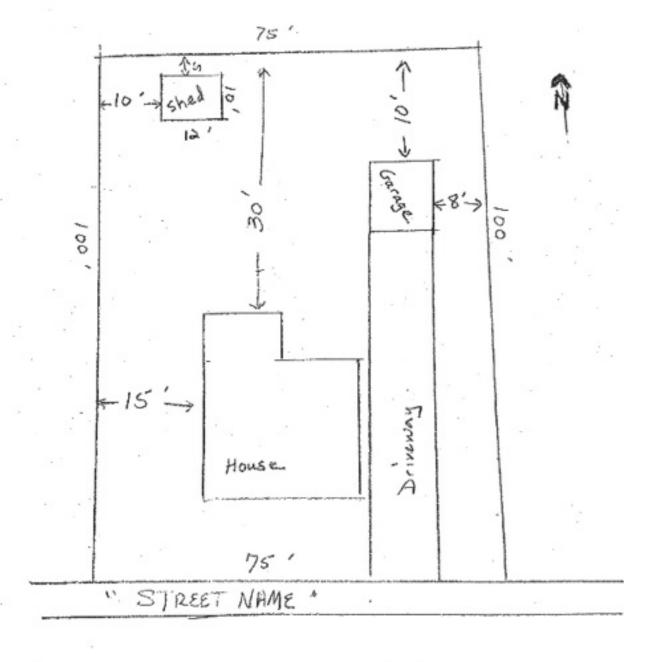

#### SAMPLE SITE PLAN

NAME: John Doe
PROJECT ADDRESS: 1 Main Street
TYPE OF PROJECT: Shed

. Films

NOT TO SCALE

165 S. Fourth Street Ste. Genevieve, MO 63670 Phone (573) 883-5400 Fax (573) 883-8105